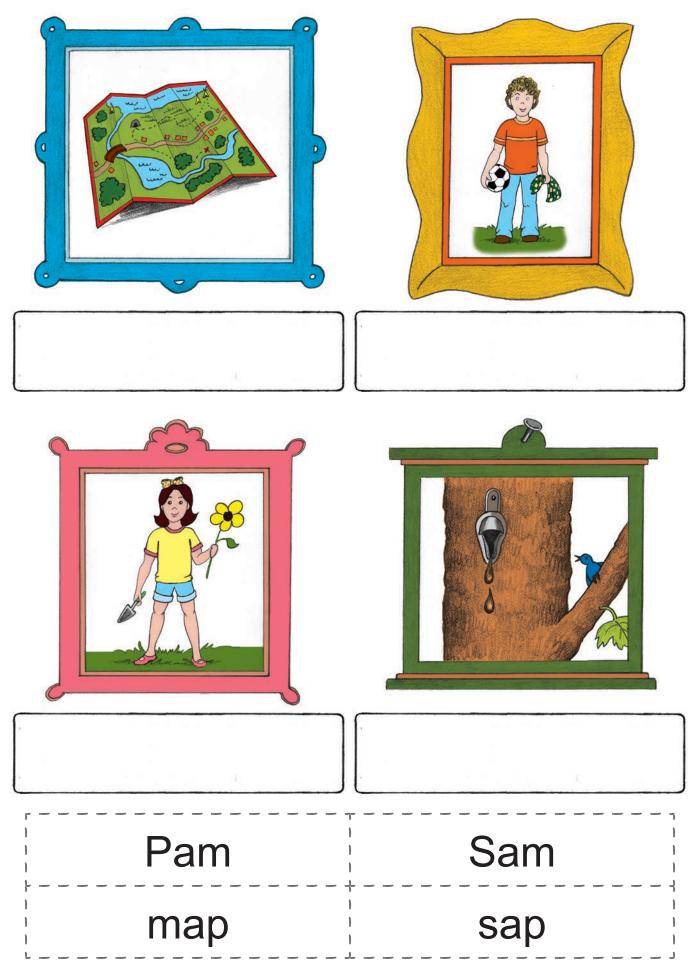

### **New Words**

| the        | sat        | nap       | Jan | bam | Pam |
|------------|------------|-----------|-----|-----|-----|
| tap        | pat        | Nan       | am  | at  | map |
| tan        | pan        | mat       | bat | sap | nab |
| Pat<br>man | jab<br>ban | an<br>Sam | jam | tab | Nat |