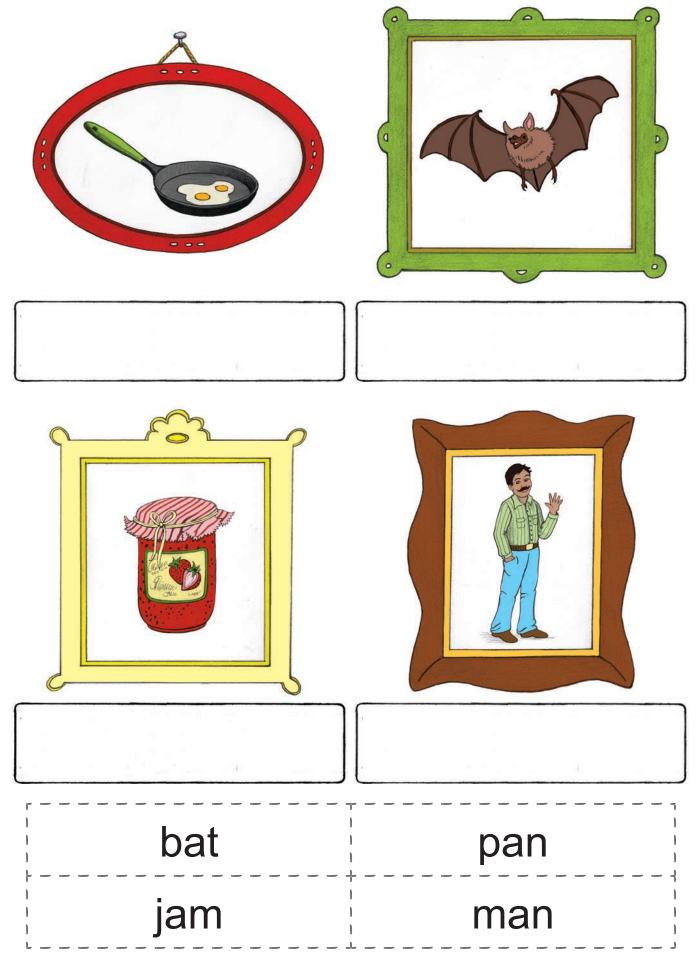

### **New Words**

| the        | sat        | nap       | Jan | bam | Pam |
|------------|------------|-----------|-----|-----|-----|
| tap        | pat        | Nan       | am  | at  | map |
| tan        | pan        | mat       | bat | sap | nab |
| Pat<br>man | jab<br>ban | an<br>Sam | jam | tab | Nat |