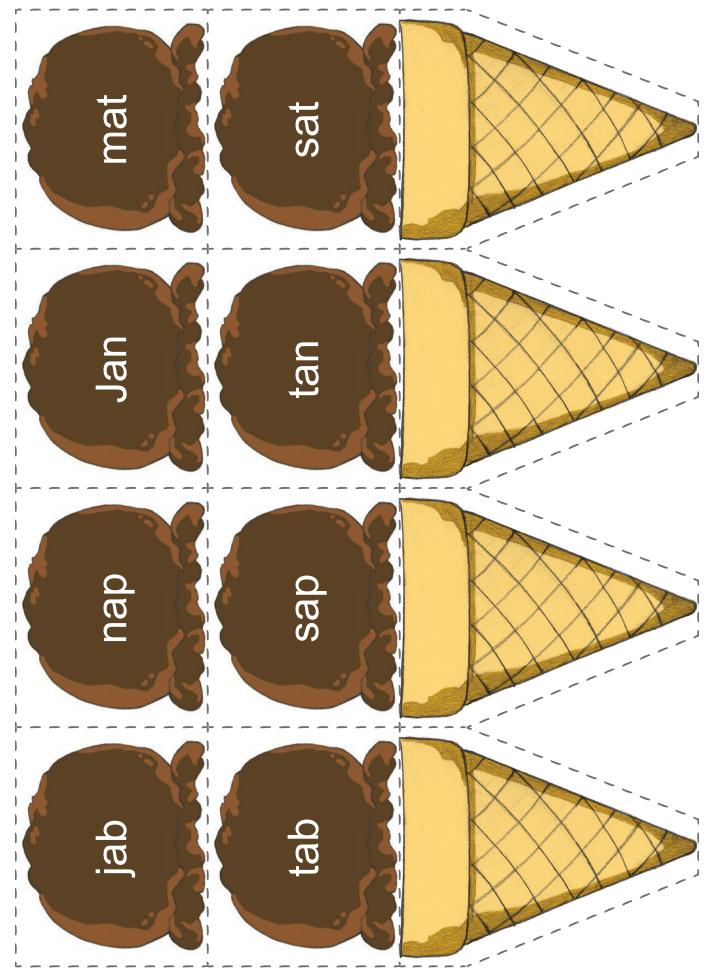

### **New Words**

| the        | sat        | nap       | Jan | bam | Pam |
|------------|------------|-----------|-----|-----|-----|
| tap        | pat        | Nan       | am  | at  | map |
| tan        | pan        | mat       | bat | sap | nab |
| Pat<br>man | jab<br>ban | an<br>Sam | jam | tab | Nat |