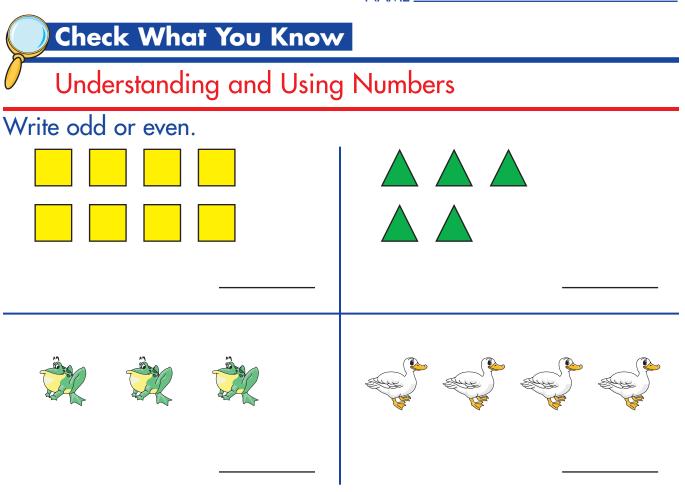

#### carsondellosa.com/spectrum

NAME\_

Write an equation to match the array.

Spectrum Math Grade 2 Check What You Know Chapter I

Spectrum Math Grade 2