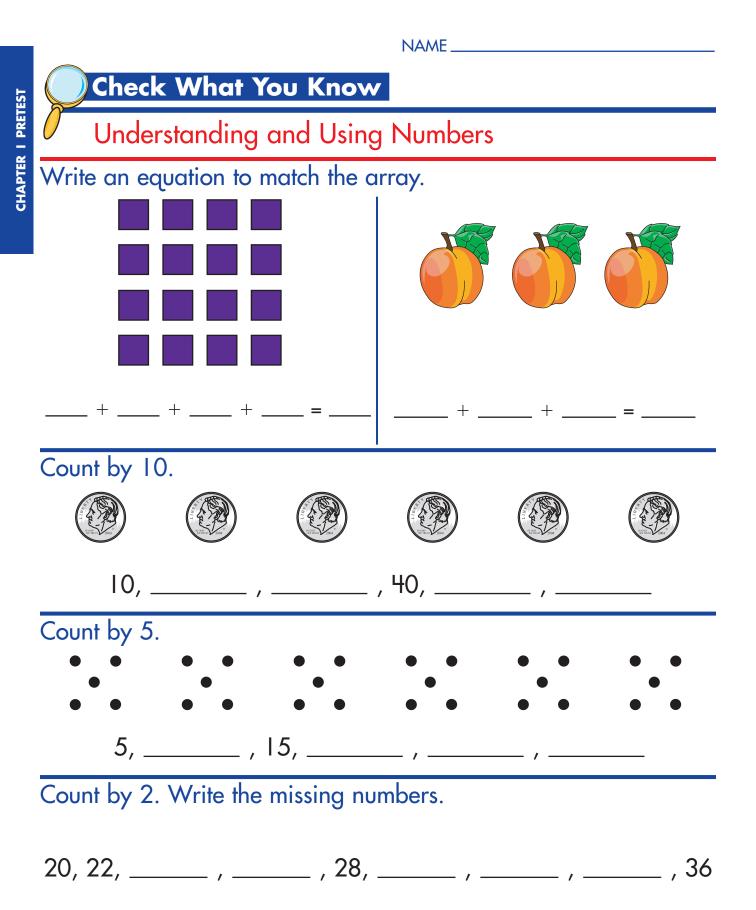

#### carsondellosa.com/spectrum

NAME\_

Write an equation to match the array.

Spectrum Math Grade 2 Check What You Know Chapter I

Spectrum Math Grade 2

## Lesson I.I Grouping Objects Write an equation to match each array. 3\_+\_3\_=\_6 ++ +=\_\_\_\_ + \_\_\_\_ + \_ =

Spectrum Math Grade 2