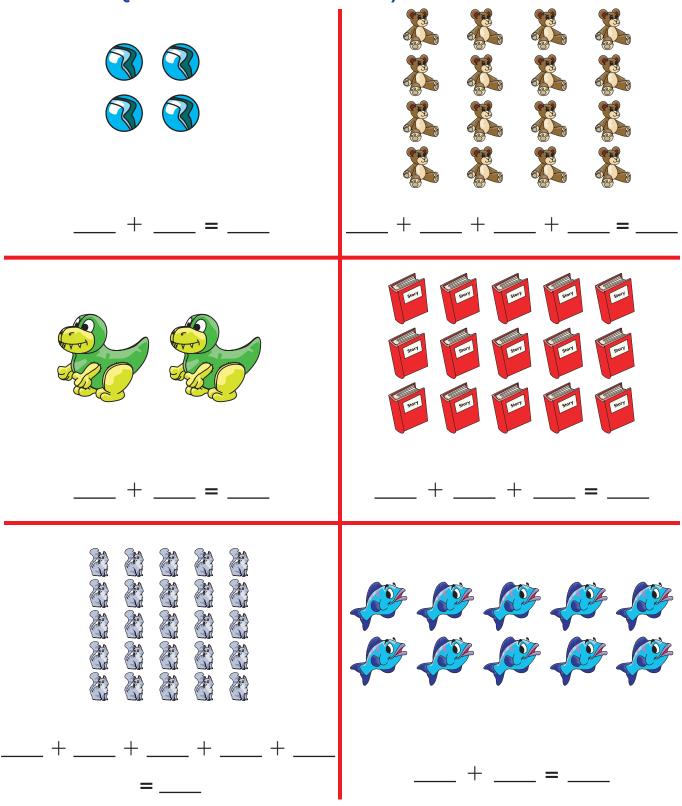

## Lesson I.I Grouping Objects Write an equation to match each array. 3\_+\_3\_=\_6 ++ +=\_\_\_\_ + \_\_\_\_ + \_ =

Spectrum Math Grade 2

### Lesson I.I Grouping Objects

Write an equation to match each array.

Chapter 1, Lesson 1 Understanding and Using Numbers

Spectrum Math Grade 2