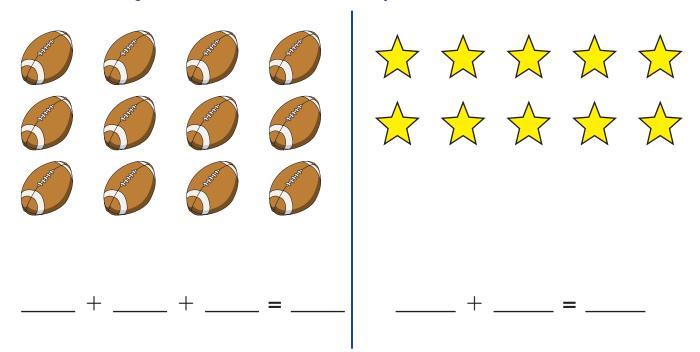

#### carsondellosa.com/spectrum

NAME\_

Write an equation to match the array.

Spectrum Math Grade 2 Check What You Know Chapter I

Spectrum Math Grade 2