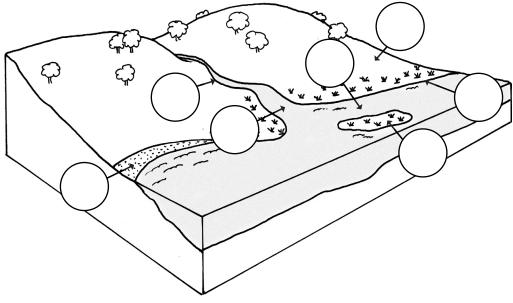

## **Different Landscapes**

Number the circles in each drawing.

## **A Coastal Landscape**

Put the number in the circle that shows a:

- 1. beach
- 2. inlet
- 3. river
- 4. island
- 5. lowland
- 6. coast
- 7. channel