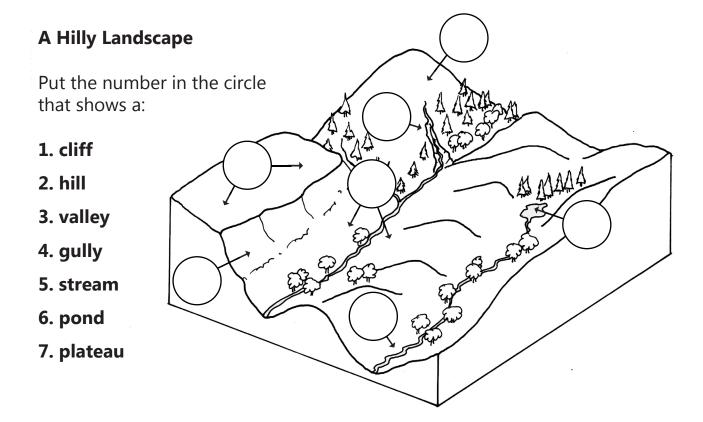

## **Outdoor Fun**

The earth is made up of different natural features. Most were formed by nature long ago. Some of the features are **landforms** like hills and valleys. Others are **bodies of water** like lakes and rivers.



Using the words below, draw a line from each **fun activity** to its **landform** or **water body**. The picture will help you. You may use some words twice. Colour the water.

| mountain | swim   |                           |
|----------|--------|---------------------------|
| valley   | paddle |                           |
| lake     | hike   | Draw yourself in the      |
| hill     | cycle  | picture above having fun! |
| river    | ski    | navnig idn:               |

## **Different Landscapes**

Number the circles in each drawing.



## **A Coastal Landscape**

Put the number in the circle that shows a:

- 1. beach
- 2. inlet
- 3. river
- 4. island
- 5. lowland
- 6. coast
- 7. channel