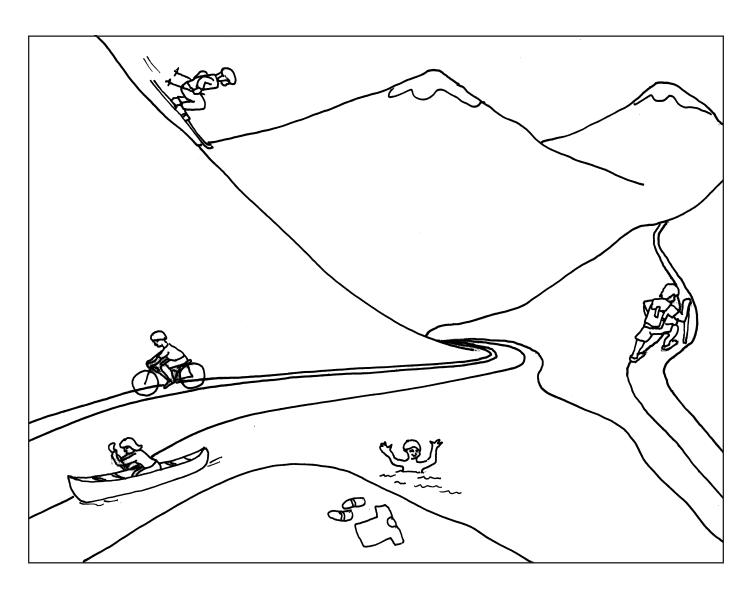

## **Outdoor Fun**

The earth is made up of different natural features. Most were formed by nature long ago. Some of the features are **landforms** like hills and valleys. Others are **bodies of water** like lakes and rivers.

Using the words below, draw a line from each **fun activity** to its **landform** or **water body**. The picture will help you. You may use some words twice. Colour the water.

| mountain | swim   |                           |
|----------|--------|---------------------------|
| valley   | paddle |                           |
| lake     | hike   | Draw yourself in the      |
| hill     | cycle  | picture above having fun! |
| river    | ski    | navnig idn:               |