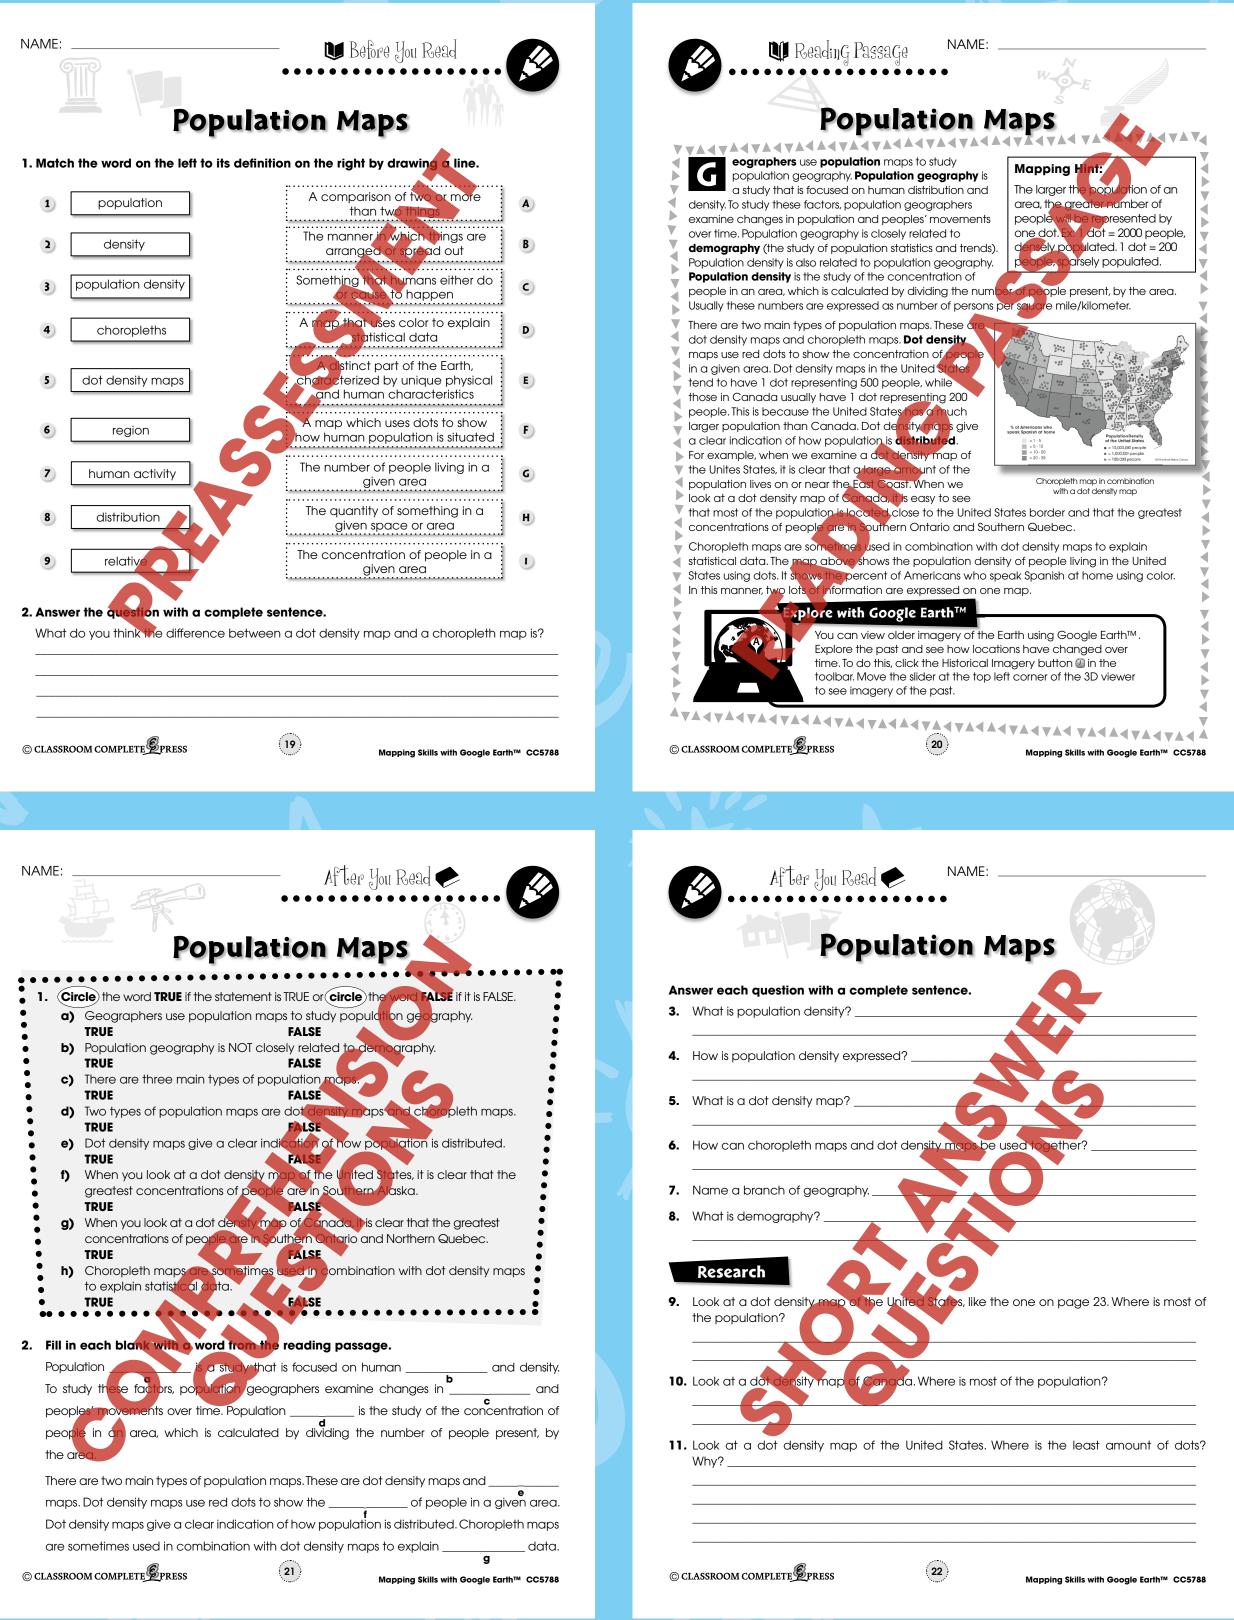

## **STUDENT HANDOUTS**

| •                                    | Reading Comprehension     |    |  |  |
|--------------------------------------|---------------------------|----|--|--|
|                                      | Map Elements              | 7  |  |  |
|                                      | Weather Maps              | 13 |  |  |
|                                      | Population Maps           | 19 |  |  |
|                                      | Map Your Country          | 24 |  |  |
|                                      | Map Your Continent        | 29 |  |  |
|                                      | Map the World             | 35 |  |  |
| •                                    | Crossword                 | 40 |  |  |
| •                                    | Word Search               | 41 |  |  |
| •                                    | Comprehension Quiz        | 42 |  |  |
| EASY MARKING <sup>™</sup> ANSWER KEY |                           |    |  |  |
| <b>S</b> 1                           | STUDENT REPRODUCIBLE MAPS |    |  |  |