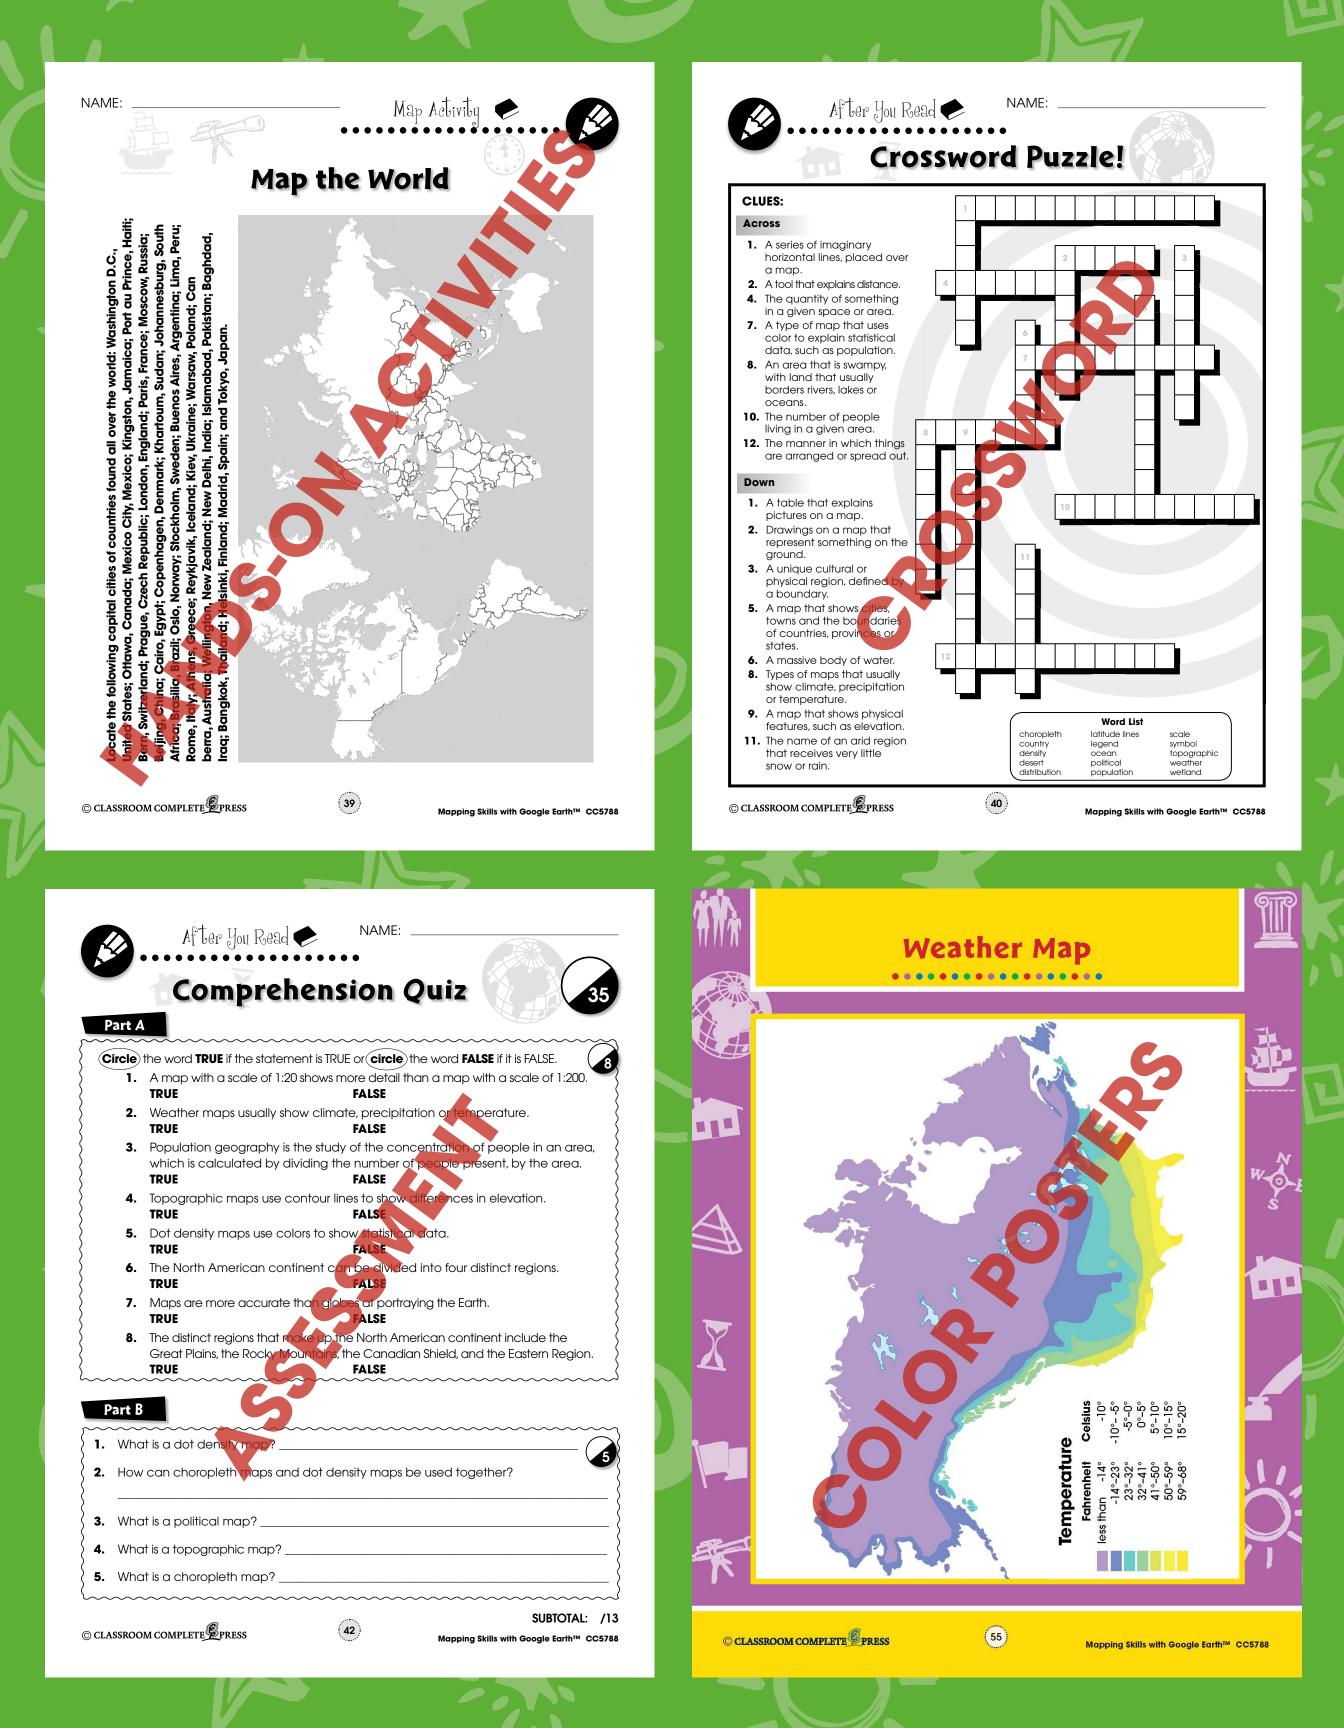

## **STUDENT HANDOUTS**

| •                                    | Reading Comprehension     |    |  |  |
|--------------------------------------|---------------------------|----|--|--|
|                                      | Map Elements              | 7  |  |  |
|                                      | Weather Maps              | 13 |  |  |
|                                      | Population Maps           | 19 |  |  |
|                                      | Map Your Country          | 24 |  |  |
|                                      | Map Your Continent        | 29 |  |  |
|                                      | Map the World             | 35 |  |  |
| •                                    | Crossword                 | 40 |  |  |
| •                                    | Word Search               | 41 |  |  |
| •                                    | Comprehension Quiz        | 42 |  |  |
| EASY MARKING <sup>™</sup> ANSWER KEY |                           |    |  |  |
| <b>S</b> 1                           | STUDENT REPRODUCIBLE MAPS |    |  |  |

Make sure the student correctly identifies the capital cities of countries found all over the world on the map.