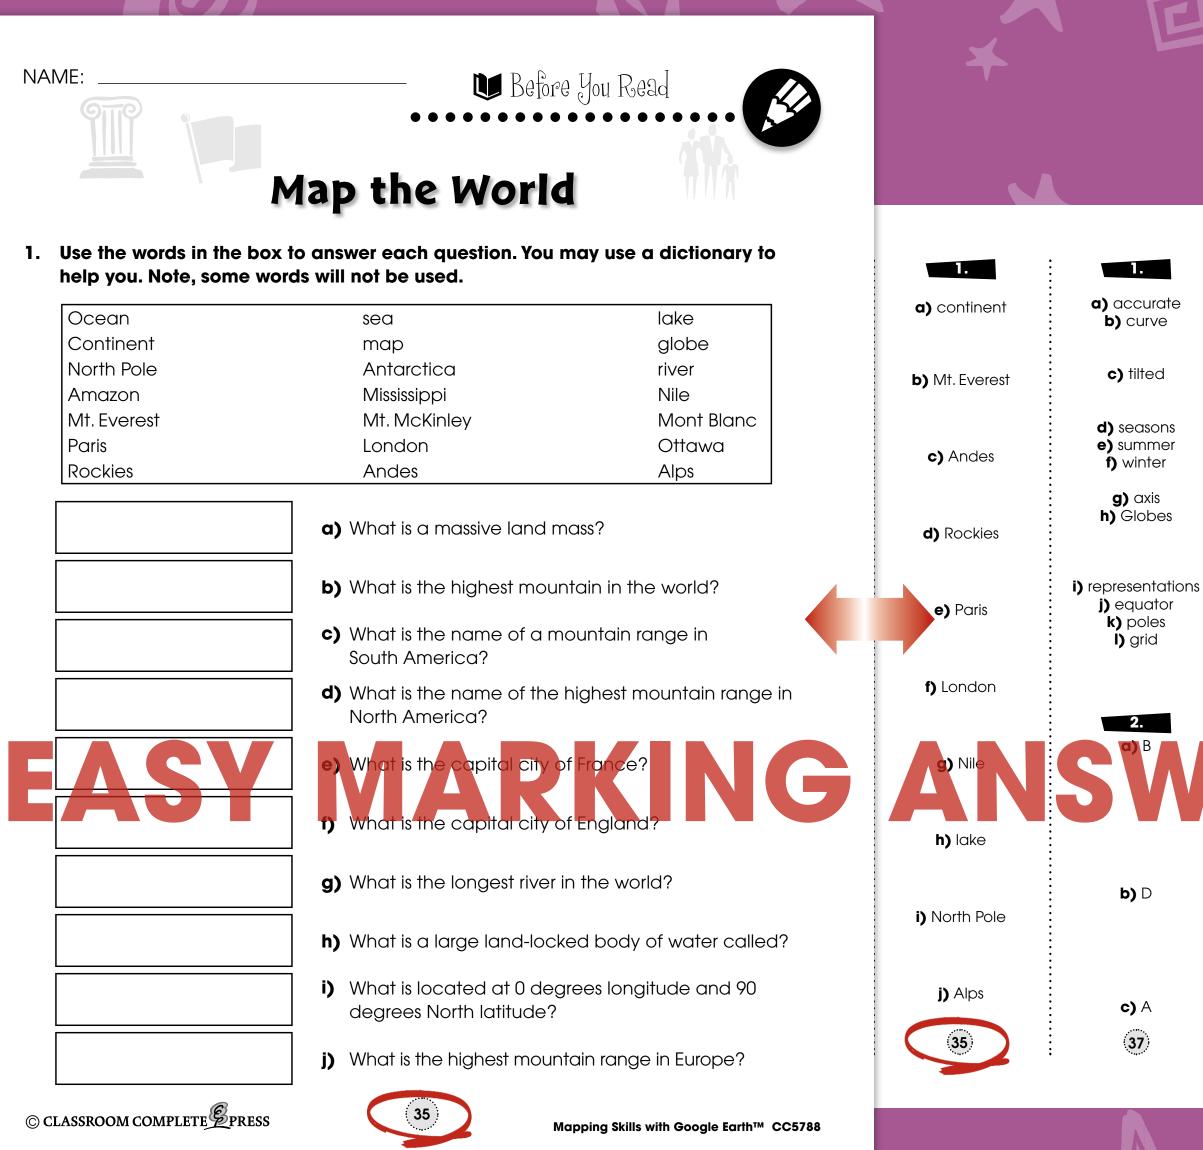

| Map the World             | 35 |  |  |
| •                                    | Crossword                 | 40 |  |  |
| •                                    | Word Search               | 41 |  |  |
| •                                    | Comprehension Quiz        | 42 |  |  |
| EASY MARKING <sup>™</sup> ANSWER KEY |                           |    |  |  |
| <b>S</b> 1                           | STUDENT REPRODUCIBLE MAPS |    |  |  |

### MINI DOSTEDS

|  | FUSIERS |  | JJ |
|--|---------|--|----|
|--|---------|--|----|

### **6 BONUS Activity Pages!** Additional worksheets for your students

- Go to our website: www.classroomcompletepress.com/bonus
- Enter item CC5788
- Enter pass code CC5788D







Mapping Skills with Google Earth™ CC5788













Make sure the student correctly identifies the capital cities of countries found all over the world on the map.