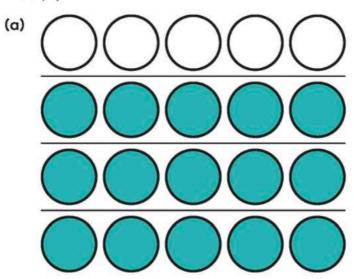

## **Practice 1**

1. Multiply.

$$\frac{3}{4} \times 20 = \boxed{\frac{}{4}}$$

(b)