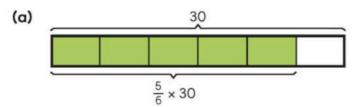

### 3. Multiply.

$$\frac{5}{6} \times 30 = \boxed{\frac{}{6}}$$

=

$$I\frac{5}{6} \times 30 = \boxed{\frac{}{6}} \times 30$$
$$= \boxed{\frac{}{6}}$$

=