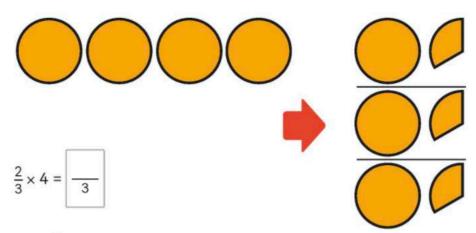

#### 2. Multiply.

32

 $\frac{5}{8}$  of 32

$$\frac{5}{8} \times 32 = \boxed{\frac{8}{8}}$$

=

18

5/3 of 18

$$\frac{5}{3} \times 18 = \boxed{\phantom{0}}$$