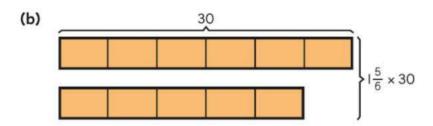

### 3. Multiply.

$$\frac{5}{6} \times 30 = \boxed{\frac{}{6}}$$

=

$$I\frac{5}{6} \times 30 = \boxed{\frac{}{6}} \times 30$$
$$= \boxed{\frac{}{6}}$$

=