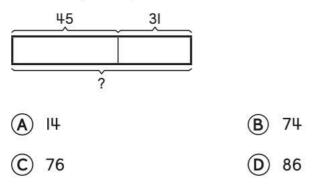

Name:

Date:

Chapter Test

Section A Multiple-Choice Questions

(Questions I to 3: 2 points each)

 Ava collected 45 stamps last month. She collected 31 stamps this month. How many stamps did Ava collect in both months?