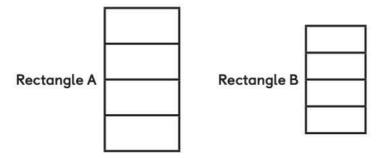

## Section C Constructed Response

(Question 7: 3 points)

7. Look at the shapes below.

Rahul says that one part of Rectangle A is equal to one part of Rectangle B as each part is one fourth.

Do you agree with Rahul? Explain your answer. Draw a model to explain your thinking.