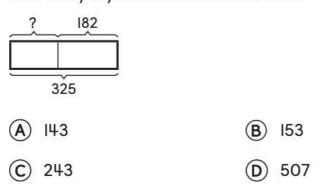

 Kaylee's toy store has 325 toy cars. She sells 182 toy cars. How many toy cars does she have left?