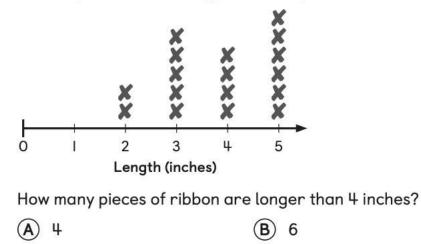

Show your work and write your answer in the space below.

7. The bar graph shows the favorite subject of some students.

How many more students chose Math than Science?

8. The line plot shows the lengths of some pieces of ribbon in inches.