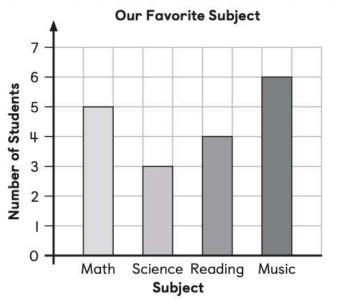

Show your work and write your answer in the space below.

7. The bar graph shows the favorite subject of some students.

How many more students chose Math than Science?

8. The line plot shows the lengths of some pieces of ribbon in inches.