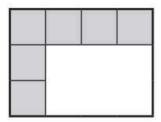

## Section B Short Answer Questions

(Questions 4 to 6: 2 points each)

 Draw lines to divide each rectangle into thirds. Show two different ways.

For each way, color one third of the rectangle.

5. Luke covers a rectangular piece of paper with some square cards as shown.

How many more square cards does he need to cover the whole piece of paper?

Draw lines to show how many more square cards are needed. Write your answer in the blank below.

He needs \_\_\_\_\_ more square cards.